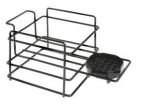

**Hot Coffee** 

Choice Privileges Coffee Cups & Lids (lids not pictured above)

Sugar

Artificial Sweetener (2 types)

Stirrers

**Coffee Mate Coffee Creamer (3 flavors)** 

White Cocktail Size Napkins

[1] Expressly Hubert® Cerve Collection Black 3-Tier Cube Holder, <u>Hubert Stock No.:43157</u>

[3] HUBERT® Basic Collection Wire Two Cup/Lid Holder – Black, <u>Hubert Stock No.:72292</u>

[2] Cal-Mil Midnight Collection Packet
Organizer - 9"L x 6 1/4"W x 4 1/2", Hubert Stock No.:48324

[4] Expressly Hubert® Cerve Collection Black Napkin Holder - 6 3/5"L x 6 3/5"W x 2 1/10"H Hubert Stock No.:92444