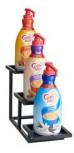

Liquid on Demand Coffee – Serve via approved Liquid On Demand Coffee Machine with approved graphics. To order Custom graphic sticker for your Liquid Coffee machine please email at brandprograms@choicehotels.com indicating Coffee Machine manufacture and Model # OR for any Additional Econo Lodge Coffee Program questions.