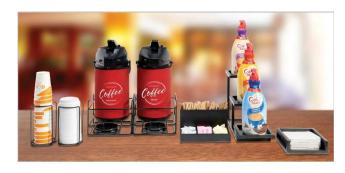

## Econo Lodge NEW Coffee Program Required Items, Vendor & Item #

Effective March 1, 2024, the Econo Lodge Coffee Program is required to include the following minimum menu and product offerings. Below, is an overview of the minimum requirements with sample imagery.

**Hot Coffee** 

Choice Privileges Coffee Cups & Lids (lids not pictured above)

Sugar

Artificial Sweetener (2 types)

Stirrers

**Coffee Mate Coffee Creamer (3 flavors)** 

White Cocktail Size Napkins

[1] Expressly Hubert® Cerve Collection Black 3-Tier Cube Holder, <u>Hubert Stock No.:43157</u>

[3] HUBERT® Basic Collection Wire Two Cup/Lid Holder – Black, <u>Hubert Stock No.:72292</u>

[2] Cal-Mil Midnight Collection Packet
Organizer - 9"L x 6 1/4"W x 4 1/2", Hubert Stock No.:48324

[4] Expressly Hubert® Cerve Collection Black Napkin Holder - 6 3/5"L x 6 3/5"W x 2 1/10"H Hubert Stock No.:92444

[5] White Paper Beverage Napkin - 5"L x 5"W Hubert Stock No.:48890

[6] Packnwood Wooden Coffee Stirrer L: 4.3 in-10000 per case, Hubert Stock No. PPA.210SPATB11

[7] Coffee Mate 1.5 Liter Pump bottles

[A] Sweetened Original Sams's Club Item # 990001424

[B] French Vanila Sams's Club Item # 885735

[C] Hazelnut Sams's Club Item # 990001419

[8] HUBERT® 3 L All Stainless Steel Lever Airpot Hubert Stock No.: 66774

[12] HUBERT® Basic Collection 6"H Wire Airpot Stand – Black, Hubert Stock No.: 25094

[10] ECONO LODGE-REGULAR WRAP [11] ECONO LODGE-DECAF WRAP [12] ECONO LODGE - HOT WATER WRAP Hubert Stock No.: 70258 Hubert Stock No.: 17258 Hubert Stock No.: 78607