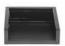

[3] HUBERT® Basic Collection Wire Two Cup/Lid Holder – Black, <u>Hubert Stock No.:72292</u>

[2] Cal-Mil Midnight Collection Packet
Organizer - 9"L x 6 1/4"W x 4 1/2", Hubert Stock No.:48324

[4] Expressly Hubert® Cerve Collection Black Napkin Holder - 6 3/5"L x 6 3/5"W x 2 1/10"H Hubert Stock No.:92444