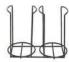

[3] HUBERT® Basic Collection Wire Two Cup/Lid Holder – Black, <u>Hubert Stock No.:72292</u>

[2] Cal-Mil Midnight Collection Packet
Organizer - 9"L x 6 1/4"W x 4 1/2", Hubert Stock No.:48324

[4] Expressly Hubert® Cerve Collection Black Napkin Holder - 6 3/5"L x 6 3/5"W x 2 1/10"H Hubert Stock No.:92444